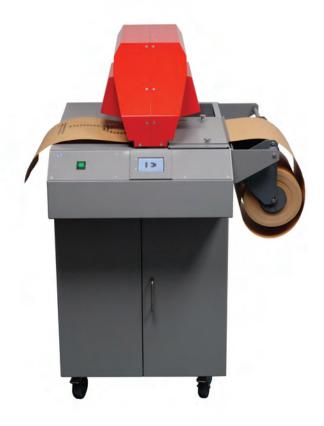

## ST 2020 Electronic Stencil Machine

## · Cuts stencils without operator assistance

Saves time and errors. Stencils can be imported from a mainframe computer and cut directly with ST2020. Information can also be input and saved using a simple Windows based software program included with the machine.

· Heavy duty construction

Proven in steel mills and shipping yards around the world. ST2020 sets the standard for dependable and rugged performance. Hardened steel cutting unit and new metal hood.