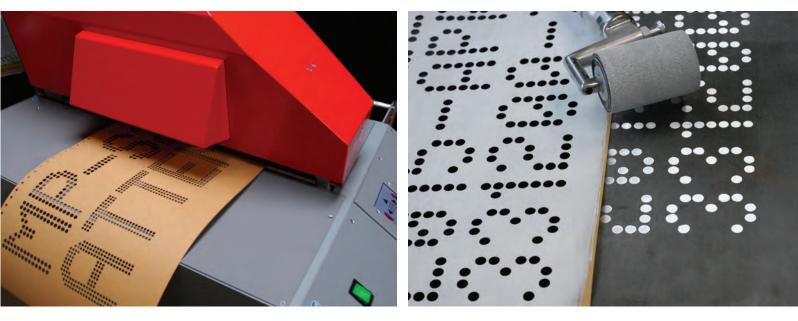

## Three times faster than plotter systems

Cuts crisp, clean oilboard stencils at an average of 0.4 characters per second. No "hanging chads" of oilboard. When a stencil is ready, it's cut automatically, while plotter systems require the operator to use scissors.

Extremely high plotting speed with <0.4 seconds per letter. 3 times faster than standard plotter systems.

Multi-connectivity with USB, LAN or WLAN\*, and Bluetooth. \*not available at the same time

Flexibility with 24 dot-matrix font sizes.