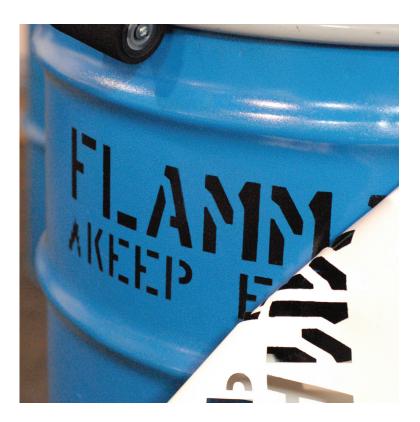

## Stencil Materials

From Ultra-Cut II and Synthetic Stencil Board to magnetic and vinyl, you can cut projects from simple to the most intricate.

**Ultra Cut II** is a clay coated polyethylene material with a repositionable adhesive backing. Adheres to curved surfaces, may be re-used multiple times, and is resistant to stencil inks.