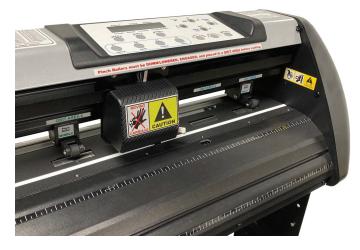

The ST-24 cuts stencils and signs in an almost unlimited amount of fonts and symbols with an easy to use Windows based software.

## ST-24 Electronic Stencil Cutter

## Versatile

Uses a carbide blade that has up to 600 grams of cutting force. A wide variety of stencil and sign materials can be cut on the large 24" cutting bed at speeds up to 65 ips.