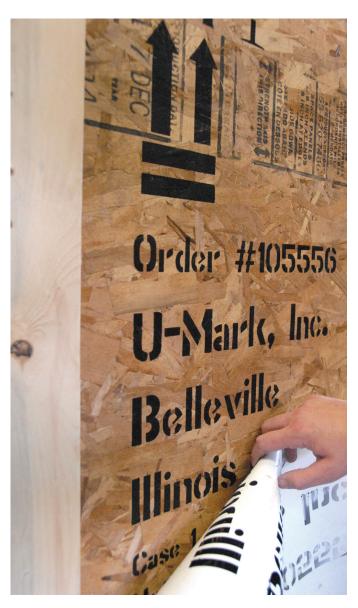

## Stencil Materials

From Ultra-Cut II and Synthetic Stencil Board to magnetic and vinyl, you can cut projects from simple to the most intricate.

**Ultra Cut II** is a clay coated polyethylene material with a repositionable adhesive backing. Adheres to curved surfaces, may be re-used multiple times, and is resistant to stencil inks.

**SSB** is a 10-mil, high density synthetic stencil board attached to a heavy backing, with excellent in absorption.