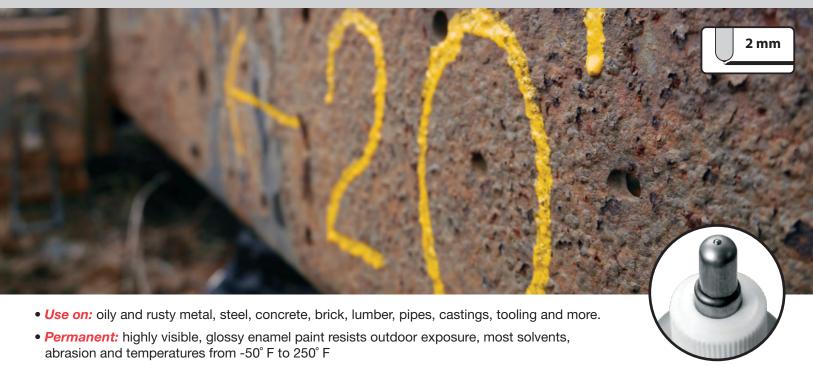

• Features: heavy duty 2 mm steel tip for marking on rough and difficult surfaces with extremely permanent paint.

- Refillable: save up to 70% and generate less waste with Metalhead® Paint Refills (see below).
- Ideal for: steel yards, recycling centers, foundries, construction sites, chemical plants, tool shops, shipyards, etc.