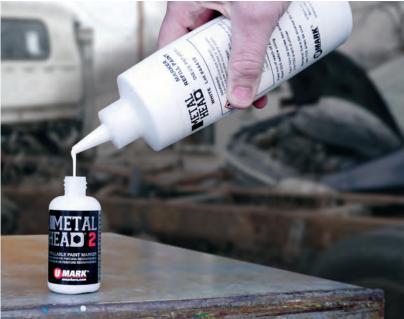

## **Paint Refills**

| 10601R Black  | 10606R / Yellow |
|---------------|-----------------|
| 10602R Blue   | 10607R Orange   |
| 10603R Green  | 10610R Silver   |
| 10604R Red    | 10600R Solvent  |
| 10605B  White |                 |