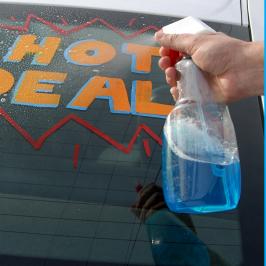

Dr. Paint removes from glass using ammonia-based cleaners such as Windex® and 409®\*. Always test surface before using.

Windex® is a Registered Trademark of S.C. Johnson. Formula 409® is a Registered Trademark of The Clorox Company.