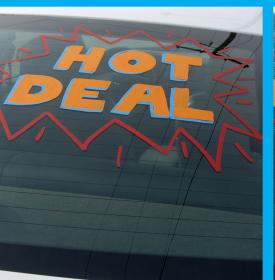

## **Express Yourself!**

Make your message standout with Dr. Paint. Whether you need to decorate a car window or a store display, put up a poster or a yard sign, personalize a ceramic pot or support your sports team, you can rely on Dr. Paint to make highly visible, weather resistant marks in 17 bright colors.

## ★ Ideal for Posters • Glass • Wood • Plastics • Arts & Crafts **Retailers · Auto Dealers**

| 10831 |         | Black        |
|-------|---------|--------------|
| 10832 |         | Blue         |
| 10833 |         | Green        |
| 10834 |         | Red          |
| 10835 | $\circ$ | White        |
| 10836 |         | Yellow       |
| 10837 |         | Orange       |
| 10841 |         | Pink         |
| 10838 |         | College Blue |