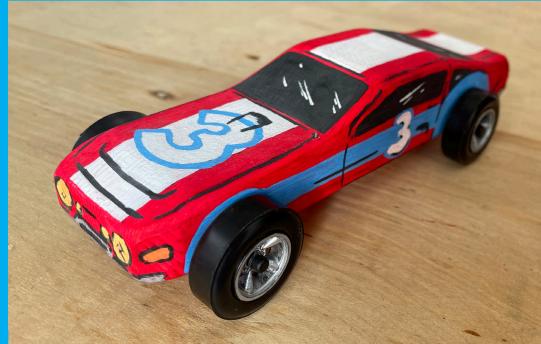

## **Express Yourself!**

Make your message standout with Dr. Paint. Whether you need to decorate a car window or a store display, put up a poster or a yard sign, personalize a ceramic pot or support your sports team, you can rely on Dr. Paint to make highly visible, weather resistant marks in 17 bright colors.

## ★ Ideal for Posters • Glass • Wood • Plastics • Arts & Crafts **Retailers · Auto Dealers**

| 10831 |         | Black        |
|-------|---------|--------------|
| 10832 |         | Blue         |
| 10833 |         | Green        |
| 10834 |         | Red          |
| 10835 | $\circ$ | White        |
| 10836 |         | Yellow       |
| 10837 |         | Orange       |
| 10841 |         | Pink         |
| 10838 |         | College Blue |