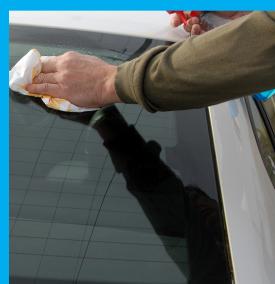

Dr. Paint removes from glass using ammonia-based cleaners such as Windex® and 409®\*. Always test surface before using.

Windex® is a Registered Trademark of S.C. Johnson. Formula 409® is a Registered Trademark of The Clorox Company.