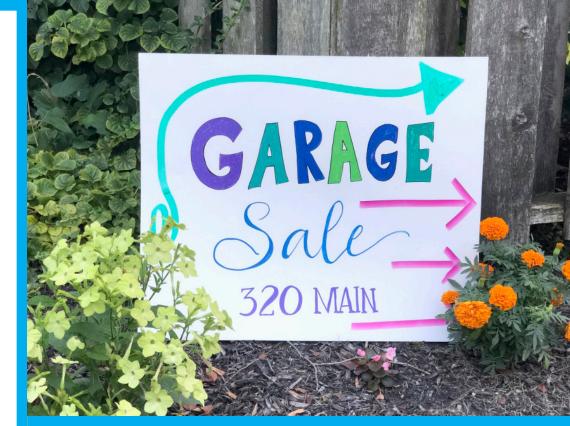

## **Express Yourself!**

Make your message standout with Dr. Paint. Whether you need to decorate a car window or a store display, put up a poster or a yard sign, personalize a ceramic pot or support your sports team, you can rely on Dr. Paint to make highly visible, weather resistant marks in 17 bright colors.