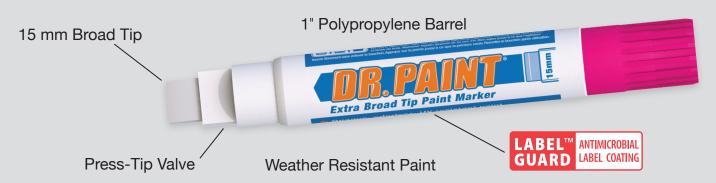

## DR. PAINT®

## **Express Yourself!**

Make your message standout with Dr. Paint. Whether you need to decorate a car window or a store display, put up a poster or a yard sign, personalize a ceramic pot or support your sports team, you can rely on Dr. Paint to make highly visible, weather resistant marks in 17 bright colors.

## Reversible Tip