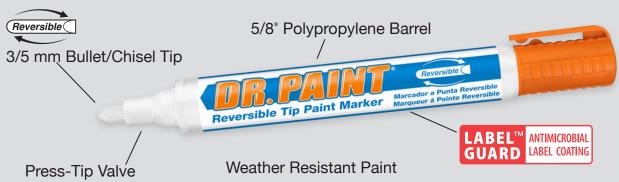

## DR. PAINT®

## **Express Yourself!**

Make your message standout with Dr. Paint. Whether you need to decorate a car window or a store display, put up a poster or a yard sign, personalize a ceramic pot or support your sports team, you can rely on Dr. Paint to make highly visible, weather resistant marks in 17 bright colors.

## Reversible Tip