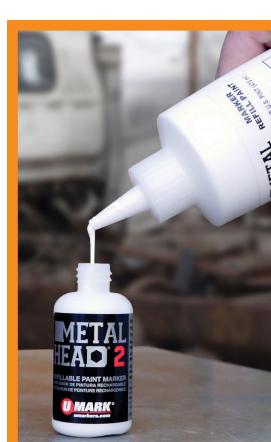

When your MH or MH2 marker runs out of paint, use MH Paint Refill (with a convenient pouring spout) to replenish the 2 oz bottle, reduce unnecessary waste and save money.

Mix different colors of MH Paint and make your own, virtually unlimited color palette.

### **Metalhead Paint Refills**

Permanent, highly visible, glossy enamel paint is available in 16 oz bottles to refill MH and MH2. Paint resists abrasion, most solvents, and temperatures from -50° F to 150° F. Supplied with a convenient pouring spout.