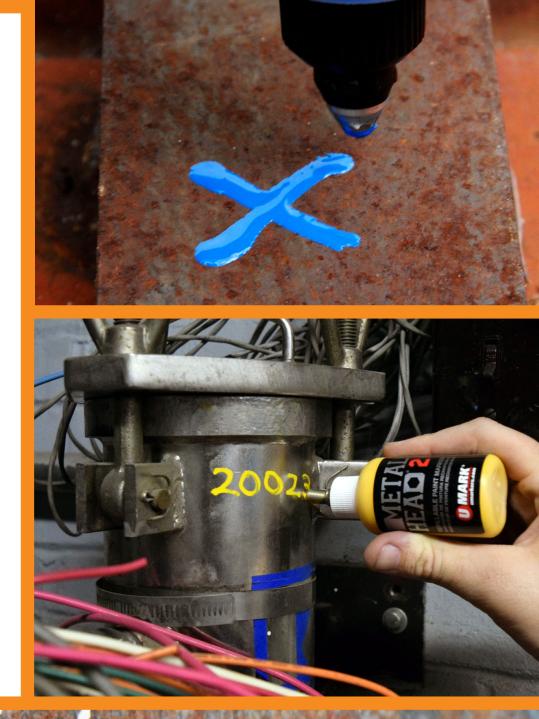

### **Sustainable and Frugal**

Sustainability and care for the environment go hand in hand with frugality. This philosophy also applies to the Metalhead Refillable Paint Marker.

Metalhead features heavy-duty, replaceable steel tips for marking rough and difficult surfaces, extremely durable and refillable HDPE bottles, and stubbornly permanent paint.

#### ★ Ideal for Oily & Rusty Metal • Concrete • Steel Yards • Foundries Tool Shops • Recycling Centers • Chemical Plants