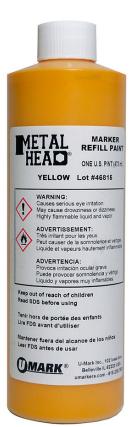

### **Metalhead Paint Refills**

Permanent, highly visible, glossy enamel paint is available in 16 oz bottles to refill MH and MH2. Paint resists abrasion, most solvents, and temperatures from -50° F to 150° F. Supplied with a convenient pouring spout.