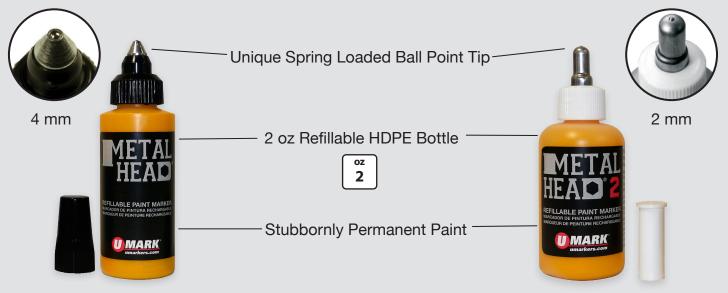

### **Sustainable and Frugal**

Sustainability and care for the environment go hand in hand with frugality. This philosophy also applies to the Metalhead Refillable Paint Marker.

Metalhead features heavy-duty, replaceable steel tips for marking rough and difficult surfaces, extremely durable and refillable HDPE bottles, and stubbornly permanent paint.

When your MH or MH2 marker runs out of paint, use MH Paint Refill (with a convenient pouring spout) to replenish the 2 oz bottle, reduce unnecessary waste and save money.

Mix different colors of MH Paint and make your own, virtually unlimited color palette.