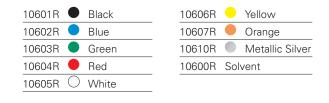

# METALHEAO

|      | Metalhead     |                       | Metalhead 2   |                            |
|------|---------------|-----------------------|---------------|----------------------------|
| 4 mm | 10601 🛡 Black | 10606 💛 Yellow        | 10631 🔍 Black | 10636 - Yellow <b>2 mm</b> |
|      | 10602 🔵 Blue  | 10607 <b>O</b> range  | 10632 🕒 Blue  | 10637 Orange               |
|      | 10603 🔍 Green | 10610 Metallic Silver | 10633 🔍 Green | 10640 Metallic Silver      |
|      | 10604 🔴 Red   |                       | 10634 🛑 Red   | 30751 2 mm Head            |
|      | 10605 🔿 White | _                     | 10635 O White |                            |