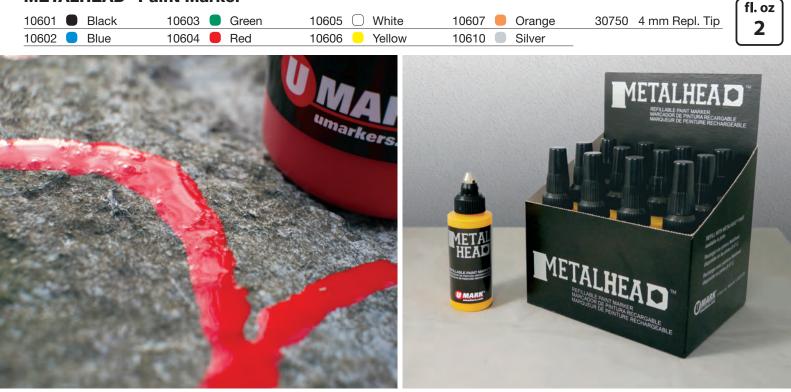

4 mm

• **Features:** heavy duty 4 mm steel tip for marking on rough and difficult surfaces with extremely permanent paint.

- Permanent: highly visible, glossy enamel paint resists outdoor exposure, most solvents, abrasion and temperatures from -50° F to 250° F
- Refillable: save up to 70% and generate less waste with Metalhead® Paint Refills (see reverse).
- *Ideal for:* steel yards, recycling centers, foundries, construction sites, chemical plants, tool shops, shipyards, etc.

## **METALHEAD®** Paint Marker

U-Mark, Inc. • Belleville, IL 62220 USA • tel: 618-235-7500 • fax: 425-962-9840 • umarkers.com