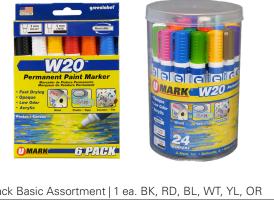

★ Ideal for Canvas • Plastics • Glass • Stone • Wood • Metal • Indoor/Outdoor Marking

| 10870 | 6 Pack Basic Assortment   1 ea. BK, RD, BL, WT, YL, OR               |
|-------|----------------------------------------------------------------------|
| 10871 | 6 Pack Additional Assortment   1 ea. PNK, DKPU, DKBL, Teal, GR, DKGR |
| 10874 | 24 pack   6 ea. BK, RD, WT, YL                                       |
| 10875 | 24 pack   2 ea. BK, BL, GR, RD, WT, YL, OR, SLV, PNK, VLT, GLD, DKGR |