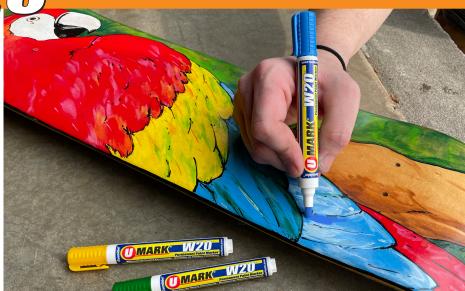

## Permanent Paint Marker

## **Top Level Performance**

W20 water-based acrylic paint delivers permanent, fade-resistant marks, along with low VOCs and reduced environmental impact. Don't confuse "water-based" with "wimpy" as W20 performs consistently better than its competitors (better colors, better outdoor resistance, lower VOCs).

★ Ideal for Canvas • Plastics • Glass • Stone • Wood • Metal • Indoor/Outdoor Marking

| 10870 | 6 Pack Basic Assortment   1 ea. BK, RD, BL, WT, YL, OR               |
|-------|----------------------------------------------------------------------|
| 10871 | 6 Pack Additional Assortment   1 ea. PNK, DKPU, DKBL, Teal, GR, DKGR |
| 10874 | 24 pack   6 ea. BK, RD, WT, YL                                       |
| 10875 | 24 pack   2 ea. BK, BL, GR, RD, WT, YL, OR, SLV, PNK, VLT, GLD, DKGR |