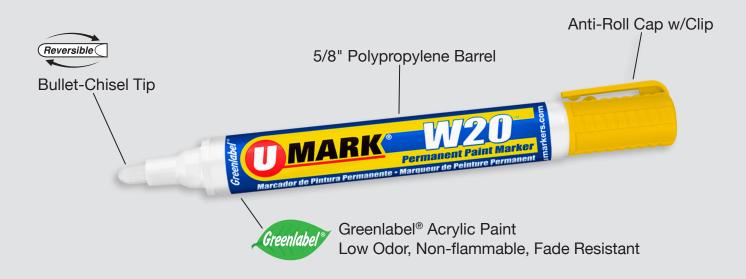

## Permanent Paint Marker

## **Top Level Performance**

W20 water-based acrylic paint delivers permanent, fade-resistant marks, along with low VOCs and reduced environmental impact. Don't confuse "water-based" with "wimpy" as W20 performs consistently better than its competitors (better colors, better outdoor resistance, lower VOCs).